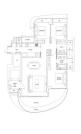

#### **RESIDENTIAL - CONDOMINIUM**

11 - 25 COVE WAY, HARBOURFRONT, TELOK **BLANGAH, SINGAPORE 098209** 

**LISTING ID:** SGLD06048580 TENURE: **LEASEHOLD 99** 

■ TITLE: N/A

■ SIZE BUILT-UP: 1,679SQFT (156SQM) SIZE LAND: 5.319AC (2.152HA)

■ NO. OF FLOORS: 16

■ FLOOR/LEVEL: 2 - LOW FLOOR

**BED ROOMS:** 3 **BATH ROOMS:** 3 **MAIDS ROOMS:** N/A ■ PARKING SPACES: N/A

**REGULAR LAYOUT TYPE:** 

**■ FACING:** N/A **VIEWING: OTHER** 

**■ SELLING PRICE:** 