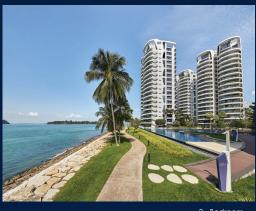

#### **CAPE ROYALE**

Condominium for Sale: Partially furnished, 3 bedroom, 3 bathroom. Completion in 2013, this unit is in original condition. Tenure: Leasehold 99 Located in Singapore's district D04 near Harbourfront, Telok Blangah in the area Keppel (Central region).

#### **INTERIOR FACILITIES**

Air-Conditioning

Balcony

Bathtub

Bombshelter

Private Pool

Private Lift

#### **EXTERIOR FACILITIES**

24 Hours Security

Clubhouse

Covered Car Park

Function Room

VISIT THIS PROPERTY AT: https://www.suanmeizai.com/property/SGLD06048580