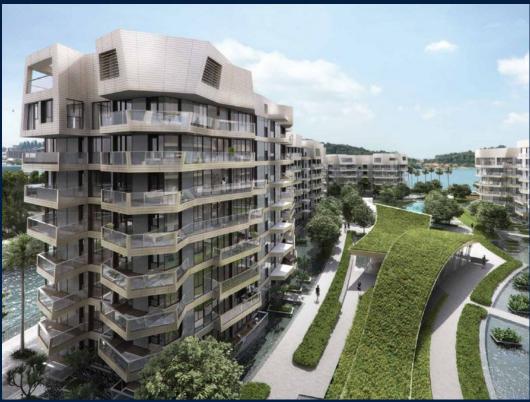

#### CORALS AT KEPPEL BAY

Spacious 2,637sqft (245sqm), partially furnished, 4 bedroom, 4 bathroom Condominium for Sale. Completed in 2018, this unit is in original condition. Others: Leasehold 99, 1 other room(s) This property is currently vacant and ready to move in. Located in Singapore's district D04 near Harbourfront, Telok Blangah in the area Keppel (Central region).

### **EXTERIOR FACILITIES**

24 Hours Security

Clubhouse

Covered Car Park

• Function Room

VISIT THIS PROPERTY AT: https://www.suanmeizai.com/property/SGLD05007621