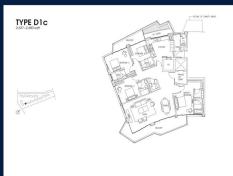

## **RESIDENTIAL - CONDOMINIUM**

CORALS AT KEPPEL BAY, 1, KEPPEL BAY DRIVE, HARBOURFRONT, TELOK BLANGAH, SINGAPORE

■ LISTING ID: SGLD05007621 ■ TENURE: LEASEHOLD 99

■ TITLE: N/A

■ **SIZE BUILT-UP**: 2,637SQFT (245SQM) ■ **SIZE LAND**: 9.642AC (3.902HA)

■ NO. OF FLOORS: N/A FLOOR/LEVEL: N/A - N/A **BED ROOMS:** 4+1 **BATH ROOMS:** 4 **MAIDS ROOMS:** N/A ■ PARKING SPACES: N/A **OTHER** LAYOUT TYPE: **■ FACING:** N/A

■ **VIEWING**: OTHER

■ SELLING PRICE: CALL FOR PRIC