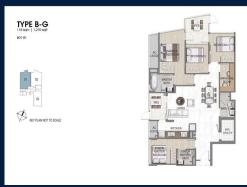

## RESIDENTIAL - CONDOMINIUM 1,270SQFT (118SQM) / CALL FOR PRICE!

4 + 1 - Bedroom

#### **RESIDENTIAL - CONDOMINIUM**

21, LORONG K TELOK KURAU, EAST COAST, MARINE PARADE, SINGAPORE 425617

■ LISTING ID: SGLD03792596 ■ TENURE: FREEHOLD ■ TITLE: N/A

■ **SIZE BUILT-UP**: 1,270SQFT (118SQM)
■ **SIZE LAND**: 14,875SQFT (1,382SQM)

■ NO. OF FLOORS:

■ FLOOR/LEVEL: N/A - GROUND FLOOR

■ BED ROOMS: 4+1
■ BATH ROOMS: 3
■ MAIDS ROOMS: N/A
■ PARKING SPACES: N/A
■ LAYOUT TYPE: OTHER
■ FACING: N/A
■ VIEWING: OTHER

■ SELLING PRICE: CALL FOR PRICE