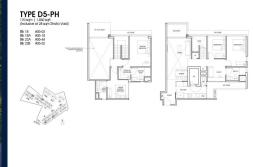

# RESIDENTIAL - CONDOMINIUM 1,830SQFT (170SQM) / CALL FOR PRICE!

The Signature Collection : 4 - Bedroom

■ NO. OF FLOORS: 5

■ FLOOR/LEVEL: 5 - PENTHOUSE

■ BED ROOMS: 4+1
■ BATH ROOMS: 4
■ MAIDS ROOMS: N/A
■ PARKING SPACES: N/A

■ LAYOUT TYPE: END LOT
■ FACING: N/A
■ VIEWING: OTHER

■ SELLING PRICE: CALL FOR PRICE