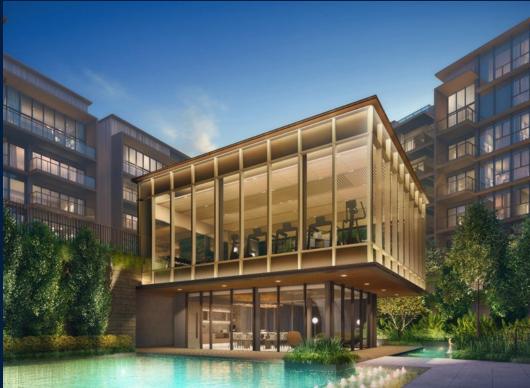

#### **TERRA HILL**

Condominium for Sale: Partially furnished, 4 bedroom, 4 bathroom. Completion in 2026, this penthouse end lot unit is in original condition. Tenure: Freehold Located in Singapore's district D05 near Buona Vista, West Coast, Clementi in the area South West (Central region).

### **EXTERIOR FACILITIES**

24 Hours Security

Basketball Court

Clubhouse

Covered Car Park

VISIT THIS PROPERTY AT: https://www.suanmeizai.com/property/SGLD01828478