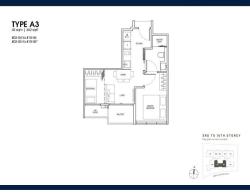

## RESIDENTIAL - CONDOMINIUM 452SQFT (42SQM) / CALL FOR PRICE!

1+1 - Bedroom

### **RESIDENTIAL - CONDOMINIUM**

11, INSTITUTION HILL, ORCHARD, RIVER VALLEY,

**SINGAPORE 239666** 

■ LISTING ID: SGLD01794200 ■ TENURE: LEASEHOLD 999

■ TITLE: N/A

■ SIZE BUILT-UP: 452SQFT (42SQM)
■ SIZE LAND: 14,300SQFT (1,329SQM)

■ NO. OF FLOORS: 10 ■ FLOOR/LEVEL: N/A - N/A ■ BED ROOMS: 1+1

■ BATH ROOMS: 1 ■ MAIDS ROOMS: N/A ■ PARKING SPACES: N/A

■ LAYOUT TYPE: REGULAR

■ FACING: N/A
■ VIEWING: OTHER

■ SELLING PRICE: CALL FOR PRICE