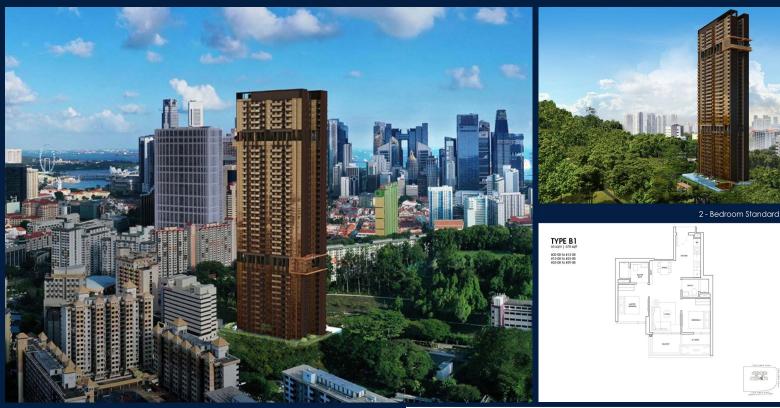

#### **RESIDENTIAL - APARTMENT**

173 CHIN SWEE ROAD, ALEXANDRA, COMMONWEALTH, SINGAPORE 169878

LISTING ID: TENURE: TITLE: SIZE BUILT-UP: SIZE LAND: NO. OF FLOORS: FLOOR/LEVEL: BED ROOMS: BATH ROOMS: MAIDS ROOMS: PARKING SPACES: LAYOUT TYPE: FACING: VIEWING: SELLING PRICE: COMPLETION YEAR: CONDITION:

FURNISHING:

LISTING DATE:

SGLD01206768 LEASEHOLD 99 N/A 678SQFT (63SQM) 1.656AC (0.670HA) 39 24 - HIGH FLOOR 2 2 N/A N/A REGULAR N/A OTHER CALL FOR PRICE! 2025

ORIGINAL CONDITION PARTIALLY FURNISHED AUG 29, 2023

#### THE LANDMARK

Apartment for Sale: Partially furnished, 2 bedroom, 2 bathroom. Completed in 2025, this unit is in original condition. Tenure: Leasehold 99 Located in Singapore's district D03 near Alexandra, Commonwealth in the area Central South (Central region).