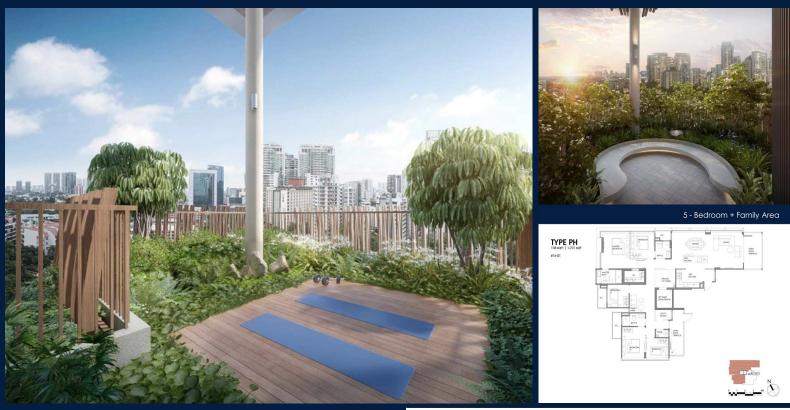

### **RESIDENTIAL - CONDOMINIUM**

EVELYN RD, 3, 3 EVELYN RD, NEWTON, NOVENA, SINGAPORE 309727

LISTING ID: TENURE: TITLE: SIZE BUILT-UP: SIZE LAND: NO. OF FLOORS: FLOOR/LEVEL: BED ROOMS: BATH ROOMS: MAIDS ROOMS: PARKING SPACES: LAYOUT TYPE: FACING: VIEWING: SELLING PRICE: COMPLETION YEAR: SGLD00334065 FREEHOLD N/A 1,701SQFT (158SQM) 9,873SQFT (917SQM) 16 16 - PENTHOUSE 5+1 4 N/A N/A REGULAR N/A OTHER CALL FOR PRICEI 2026

# INTERIOR FACILITIESAir-ConditioningBathtubRoof Terrace

### **EXTERIOR FACILITIES**

- 24 Hours Security
- Jacuzzi

- Balcony
- Bombshelter
- Terrace
- Drver
- Intercom
- Covered Car Park
- Multi-Purpose Hall