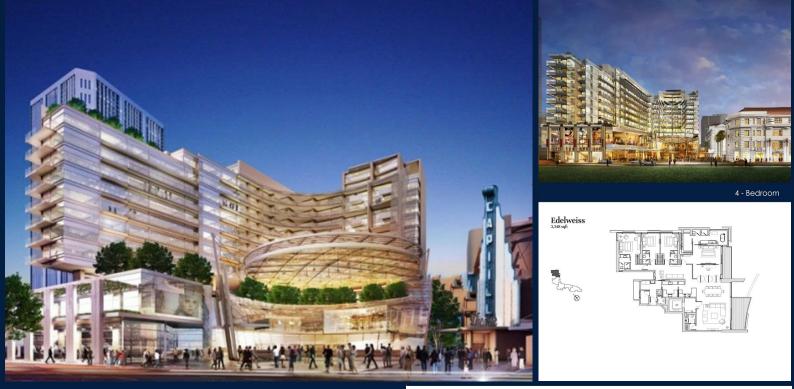

### **RESIDENTIAL - CONDOMINIUM**

11, STAMFORD ROAD, CITY HALL, CLARKE QUAY, SINGAPORE 178884

LISTING ID: TENURE: TITLE: SIZE BUILT-UP: SIZE LAND: NO. OF FLOORS: FLOOR/LEVEL: BED ROOMS: BATH ROOMS: MAIDS ROOMS: PARKING SPACES: LAYOUT TYPE: FACING: VIEWING: SELLING PRICE: COMPLETION YEAR:

CONDITION:

FURNISHING:

LISTING DATE:

SGLD00262327 LEASEHOLD 99 N/A 3,348SQFT (311SQM) 4.081AC (1.651HA) 9 N/A - N/A 4 4 N/A N/A REGULAR N/A OTHER CALL FOR PRICE!

2015 ORIGINAL CONDITION PARTIALLY FURNISHED NOV 29, 2019

#### EDEN RESIDENCES CAPITOL

Spacious 3,348sqft (311sqm), partially furnished, 4 bedroom, 4 bathroom Condominium for Sale. Completed in 2015, this unit is in original condition. Others: Leasehold 99 This property is currently vacant and ready to move in. Located in Singapore's district D06 near City Hall, Clarke Quay in the area City Hall (Central region).